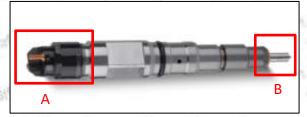

ance manual.

Injector failure caused by failure to replace consumable parts as specified in the vehicle engine maintenance manual.

Injector failure caused by not complying with the intake system fit clearance and exhaust system fit clearance requirements specified in the vehicle engine maintenance manual.

Failure to replace the consumable parts and the fitting clearance of the oil inlet system pipeline and the fuel injector connection in accordance with the fuel intake system specified in the vehicle engine maintenance manual.

#### 1.11.0445110264 Injector's Manufacturer

Injector's manufacturer: Shenzhen Shumatt Technology Co., Ltd

#### 2.0445110264 Injector Technical Support

#### 2.1.0445110264 Injector's Part Number Location

#### 1) E.g.: The injector part number see as follows



| No. | Name                                    |
|-----|-----------------------------------------|
| Α   | brand, logo, part number, series number |
| В   | nozzle part number                      |

#### 2.2.0445110264 Injector's Application Scenarios

Common rail system is an oil supply method refers to the diesel oil from the fuel tank sucked out by the gear pump through the oil-water separator and the gear pump to diesel fine filter, high-pressure pump, common rail pipe, and fuel injector, all together with the closed-loop fuel supply system composed of sensors and ECU that completely separates the generation of injection pressure and the injection process from each other.

Mob/WhatsApp: +86 13410541523 Tel: +8675523215133

Email: ruby@shumatt.com Website: www.shumatt.com





Pic N