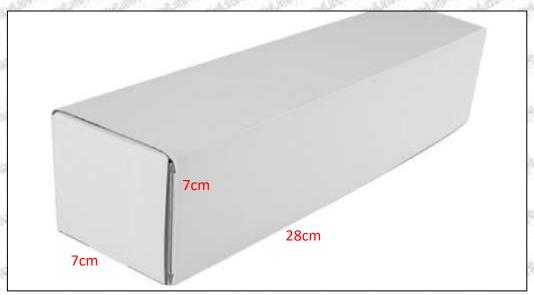

ing, gasket, nozzle protective cover, fuel injector house protective cover, solenoid valve protective cover, VCI anti-rust bag, and air bubble bag to avoid personal injury.

Mob/WhatsApp: +86 13410541523 Tel: +8675523215133

Email: ruby@shumatt.com Website: www.shumatt.com



- ▲ O-ring and gasket are disposable installation accessories, and need to be replaced for re-installation.
  - ▲ The nozzle protective cover, the injector house protective cover, and the solenoid valve protective cover are recyclable accessories that can be reused.
  - ▲ VCI anti-rust bags and bubble bags are non-degradable materials, please dispose of them properly after using.
- ▲ The injector and the installation parts should be coated with appropriate sealing oil during installation.

#### (2) Injector Box Size



| 1 | No. | Name         | Injector Package Size(cm) |
|---|-----|--------------|---------------------------|
|   | 1   | Injector Box | 28*7*7                    |

#### 1.9.0445110264 Injector's Testing Standard and Certificate

We can provide the factory quality inspection test report of each injector to ensure that each injector delivered meets the engine performance indicators.

Mob/WhatsApp: +86 13410541523 Tel: +8675523215133 Email: ruby@shumatt.com

© 2022 Shenzhen Shumatt Technology Co., Ltd

5 / 14

Website: www.shumatt.com



| BOTEN         |                      | 测证          | 报告      | 4.05.2019      | 10:42:09 |
|---------------|----------------------|-------------|---------|----------------|----------|
| 苏带企业:         | 523331               |             |         |